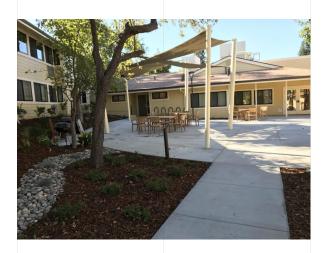

Interior work included new kitchen and bathroom finishes and fixtures in units, new finishes at common areas, new community kitchen, upgrades to electrical and HVAC in all units and common areas, new ADA units and ADA upgrades at common areas and sitework.

Exterior work included new ADA parking, ramps, and walkways. A new community garden was completed, along with a complete replacement of siding and windows. The roof was replaced and solar PV was added.