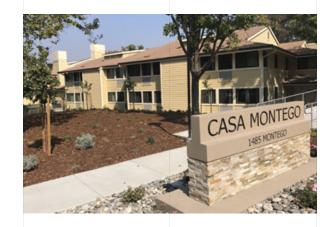

finishes at common areas, new community kitchen, upgrades to electrical and HVAC in all units and common areas, new ADA units and ADA upgrades at common areas and sitework.

Exterior work included new ADA parking, ramps, and walkways. A new community garden was completed, along with a complete replacement of siding and windows. The roof was replaced and solar PV was added.

Project Types

- > Senior Housing
- > Occupied Rehab

Satellite Affordable Housing Associates (SAHA)

Archited

**TWM Architects** 

Square Feet/Size

33,360 SF/80 Units

Duration

15 Months

Completion

December 2017

Project Cost

\$8,855,085

Project Manager

Oskar Contreras, D+H Construction

Construction Manager

Mike Rogers Development Consulting





## Casa Montego (Walnut Creek, CA) | Photo Gallery