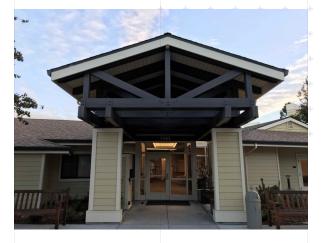

new finishes at common areas, new community kitchen, upgrades to electrical and HVAC in all units and common areas, new ADA units and ADA upgrades at common areas and sitework.

Exterior work included new ADA parking, ramps, and walkways. A new community garden was completed, along with a complete replacement of siding and windows. The roof was replaced and solar PV was added.

Project Types

- > Senior Housing
- > Occupied Rehab

Satellite Affordable Housing Associates (SAHA)

Archited

**TWM Architects** 

Square Feet/Size

33,360 SF/80 Units

Duration

15 Months

Completion

December 2017

Project Cost

\$8,855,085

Project Manager

Oskar Contreras, D+H Construction

Construction Manager

Mike Rogers Development Consulting





## Casa Montego (Walnut Creek, CA) | Photo Gallery