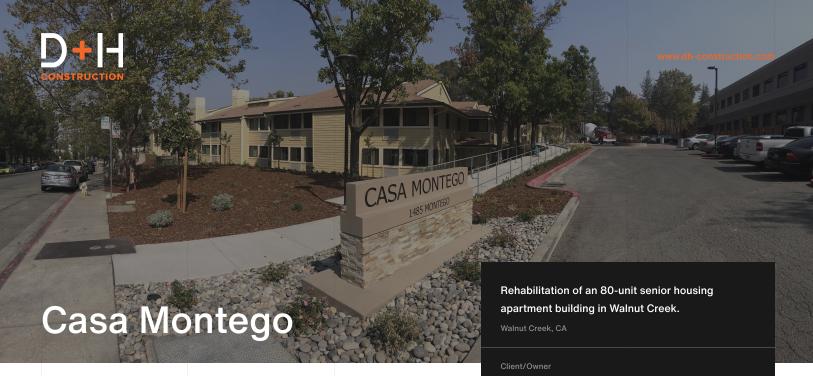

Project Types

- > Senior Housing
- > Occupied Rehab

Satellite Affordable Housing Associates (SAHA)

Archited

**TWM Architects** 

Square Feet/Size

33,360 SF/80 Units

Duration

Exterior work included new ADA parking, ramps, and walkways. A new community garden was completed, along with a complete replacement of siding and windows. The roof was replaced and solar PV was added.