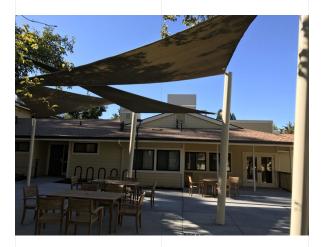

ew finishes at common areas, new community kitchen, upgrades to electrical and HVAC in all units and common areas, new ADA units and ADA upgrades at common areas and sitework.

Exterior work included new ADA parking, ramps, and walkways. A new community garden was completed, along with a complete replacement of siding and windows. The roof was replaced and solar PV was added.

Project Types

- > Senior Housing
- > Occupied Rehab

Satellite Affordable Housing Associates (SAHA)

Archited

**TWM Architects** 

Square Feet/Size

33,360 SF/80 Units

Duration

15 Months

Completion

December 2017

Project Cost

\$8,855,085

Project Manager

Oskar Contreras, D+H Construction

Construction Manager

Mike Rogers Development Consulting





## Casa Montego (Walnut Creek, CA) | Photo Gallery