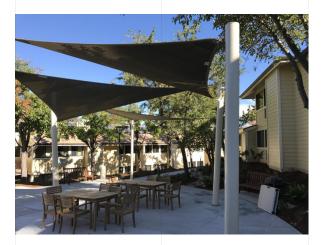

Interior work included new kitchen and bathroom finishes and fixtures in units, new finishes at common areas, new community kitchen, upgrades to electrical and HVAC in all units and common areas, new ADA units and ADA upgrades at common areas and sitework.

Exterior work included new ADA parking, ramps, and walkways. A new community garden was completed, along with a complete replacement of siding and windows. The roof was replaced and solar PV was added.