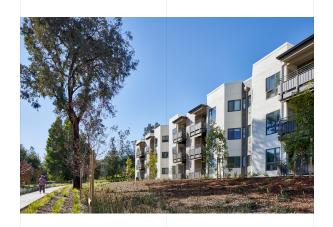

.

Exterior improvements included complete replacement of the building envelopes – new roof, stucco, windows, doors, and decks. Common area work included replacing all four elevators, finishes throughout, seismic upgrades to all buildings, and reconfiguration and additions to the community building.

Sitework included ADA parking and site accessibility upgrades, a community garden, new landscaping, and site furnishings.

**Project Types** 

- > Senior Housing
- > Occupied Rehab

Client/Owne

EAH

Architec

**TWM Architects** 

Square Feet/Size

123,479 SF/150 units

Duration

26 Months

Completion

March 2020

**Project Cost** 

\$38,582,533

Project Manager

Jack Halperin, D+H Construction

Construction Manage

Marx|Okubo





## Fellowship Plaza (Saratoga, CA) | Photo Gallery