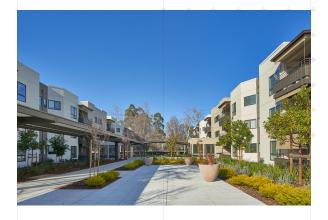

ades.

Exterior improvements included complete replacement of the building envelopes – new roof, stucco, windows, doors, and decks. Common area work included replacing all four elevators, finishes throughout, seismic upgrades to all buildings, and reconfiguration and additions to the community building.

Sitework included ADA parking and site accessibility upgrades, a community garden, new landscaping, and site furnishings.

**Project Types** 

- > Senior Housing
- > Occupied Rehab

Client/Owne

EAH

Architec

**TWM Architects** 

Square Feet/Size

123,479 SF/150 units

Duration

26 Months

Completion

March 2020

**Project Cost** 

\$38,582,533

Project Manager

Jack Halperin, D+H Construction

Construction Manage

Marx|Okubo





## Fellowship Plaza (Saratoga, CA) | Photo Gallery