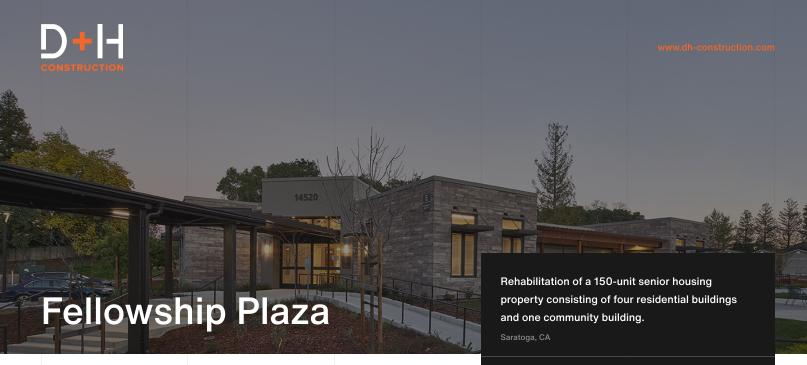

The project consisted of interior, exterior, seismic, and site improvements.

Interior improvements included complete renovation of kitchens, bathrooms, and finishes throughout, a new HVAC system, and ADA upgrades.

Exterior improvements included complete replacement of the building envelopes – new roof, stucco, windows, doors, and decks. Common area work included replacing all four elevators, finishes throughout, seismic upgrades to all buildings, and reconfiguration and additions to the community building.

Sitework included ADA parking and site accessibility upgrades, a community garden, new landscaping, and site furnishings.

**Project Types** 

- > Senior Housing
- > Occupied Rehab

Client/Owne

EAH

Architec

**TWM Architects** 