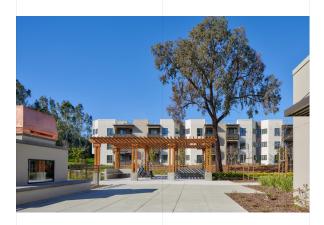

grades.

Exterior improvements included complete replacement of the building envelopes – new roof, stucco, windows, doors, and decks. Common area work included replacing all four elevators, finishes throughout, seismic upgrades to all buildings, and reconfiguration and additions to the community building.

Sitework included ADA parking and site accessibility upgrades, a community garden, new landscaping, and site furnishings.

**Project Types** 

- > Senior Housing
- > Occupied Rehab

Client/Owne

EAH

Architec

**TWM Architects** 

Square Feet/Size

123,479 SF/150 units

Duration

26 Months

Completion

March 2020

**Project Cost** 

\$38,582,533

Project Manager

Jack Halperin, D+H Construction

Construction Manage

Marx|Okubo





## Fellowship Plaza (Saratoga, CA) | Photo Gallery