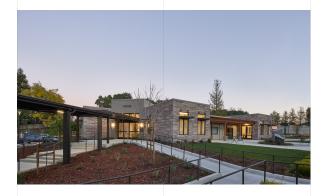

The project consisted of interior, exterior, seismic, and site improvements.

Interior improvements included complete renovation of kitchens, bathrooms, and finishes throughout, a new HVAC system, and ADA upgrades.

Exterior improvements included complete replacement of the building envelopes – new roof, stucco, windows, doors, and decks. Common area work included replacing all four elevators, finishes throughout, seismic upgrades to all buildings, and reconfiguration and additions to the community building.

Sitework included ADA parking and site accessibility upgrades, a community garden, new landscaping, and site furnishings.

**Project Types** 

- > Senior Housing
- > Occupied Rehab

Client/Owne

EAH

Architec

**TWM Architects** 