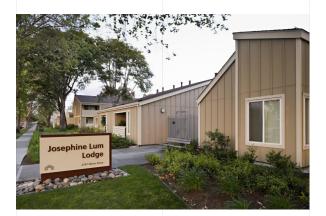

The project included the complete removal and replacement of existing siding, doors, and windows, and the replacement of all decks, walkways, stairways, and elevators.

From Eden site: Renovations and upgrades of the property in 2007 made substantial long-term improvements including 100% roof replacement, a redesign and rebuild of walkways, catwalks and balconies, new fencing, siding and window replacement

Interior work provided new kitchen cabinets, floors, and painting of all units. Numerous bathrooms and bath vanities were replaced.

Project Types

- > Occupied Rehab
- > Senior Housing

Client/Owner

**Eden Housing** 