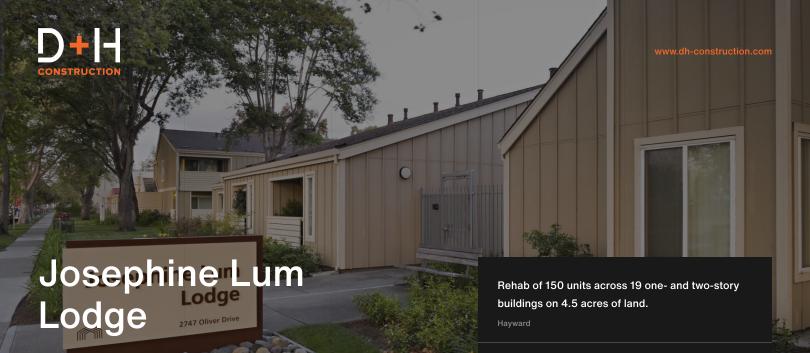

The project included the complete removal and replacement of existing siding, doors, and windows, and the replacement of all decks, walkways, stairways, and elevators.

From Eden site: Renovations and upgrades of the property in 2007 made substantial long-term improvements including 100% roof replacement, a redesign and rebuild of walkways, catwalks and balconies, new fencing, siding and window replacement

Interior work provided new kitchen cabinets, floors, and painting of all units. Numerous bathrooms and bath vanities were replaced.

Project Types

- > Occupied Rehab
- > Senior Housing

Client/Owner

**Eden Housing** 