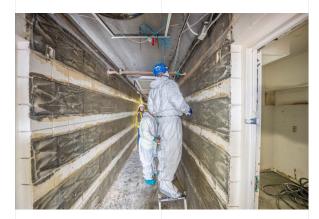

## Nevin Plaza

Improvements include seismic upgrades, roof and exterior glazing replacement, upgraded mechanical and plumbing systems, and new finishes in all units and common areas including new bathrooms, kitchens, flooring and paint. The site houses seniors and the disabled.

## Nevin Plaza (Richmond) | Photo Gallery

www.dh-construction.com