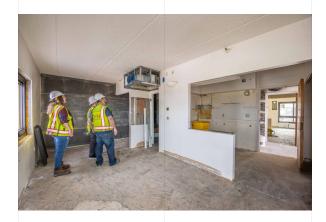

## Nevin Plaza

Improvements include seismic upgrades, roof and exterior glazing replacement, upgraded mechanical and plumbing systems, and new finishes in all units and common areas including new bathrooms, kitchens, flooring and paint. The site houses seniors and the disabled.

## Nevin Plaza (Richmond) | Photo Gallery

www.dh-construction.com