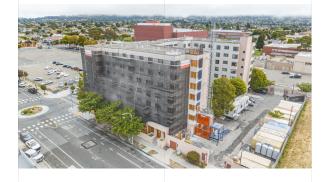

## Nevin Plaza

Improvements include seismic upgrades, roof and exterior glazing replacement, upgraded mechanical and plumbing systems, and new finishes in all units and common areas including new bathrooms, kitchens, flooring and paint. The site houses seniors and the disabled.

Project Types

> Senior Housing

A comprehensive renovation of the existing sevenstory building, comprised of 140 affordable housing units for seniors and disabled residents in Richmond.

Richmond

## Nevin Plaza (Richmond) | Photo Gallery

www.dh-construction.com