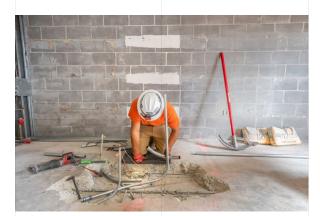

## Nevin Plaza

Improvements include seismic upgrades, roof and exterior glazing replacement, upgraded mechanical and plumbing systems, and new finishes in all units and common areas including new bathrooms, kitchens, flooring and paint. The site houses seniors and the disabled.

## Nevin Plaza (Richmond) | Photo Gallery

www.dh-construction.com