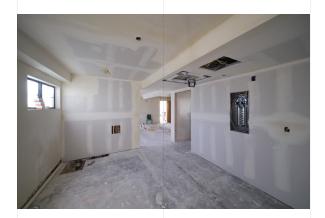

D+H Construction's scope includes the full renovation of this facility, converting the site into permanent supportive housing. This transformation will include critical upgrades to the building's infrastructure, such as plumbing, electrical, and HVAC systems, as well as creating communal spaces that foster a sense of community. Additionally, D+H will implement sustainable and energy-efficient features to ensure the center meets the long-term needs of its residents.