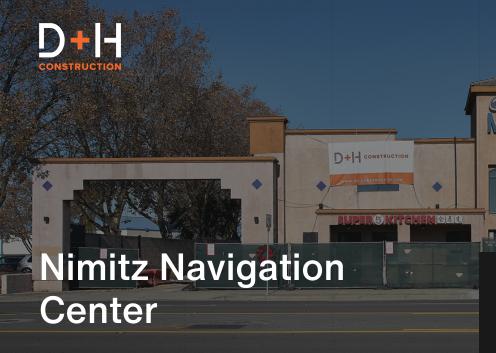

This vital project will transform a former commercial property into a comprehensive homeless navigation center with shelter and supportive housing for homeless and atrisk families.

The center will be designed to provide both immediate and long-term housing solutions. Initially, the property will function as a homeless navigation center, offering short-term shelter through 29 studio units, along with key services like a shower trailer area, laundry facilities, and a community dining room with a kitchen for food storage, cooking, and meals. The front entrance will house the navigation office, ensuring residents can easily access resources for their transition to permanent housing.

Conversion of a former commercial property into supportive housing with 29 studio units, communal spaces, and essential services for homeless and at-risk families in San Leandro.

San Leandro

Client/Owne