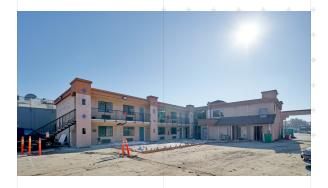

Conversion of a former commercial property into supportive housing with 29 studio units, communal spaces, and essential services for homeless and at-risk families in San Leandro.

San Leandro

Client/Owne

City of San Leandro

Architect

Studio-T Sq. Inc.

Square Feet/Size

29,307 SF / 29 Units

Duratio

6 Months

Completion

February 2025

Project Cost

\$3,288,837

Project Manager

Jim Bourque, D+H Construction

Construction Manage

**HCEB** 