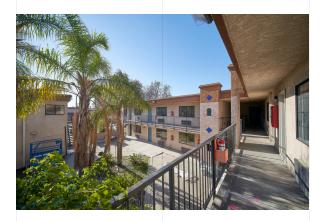

This vital project will transform a former commercial property into a comprehensive homeless navigation center with shelter and supportive housing for homeless and atrisk families.

The center will be designed to provide both immediate and long-term housing solutions. Initially, the property will function as a homeless navigation center, offering short-term shelter through 29 studio units, along with key services like a shower trailer area, laundry facilities, and a community dining room with a kitchen for food storage, cooking, and meals. The front entrance will house the navigation office, ensuring residents can easily access resources for their transition to permanent housing.

D+H Construction's scope includes the full renovation of this facility, converting the site into permanent supportive housing. This transformation will include critical upgrades to the building's infrastructure, such as plumbing, electrical, and HVAC systems, as well as creating communal spaces that foster a sense of community. Additionally, D+H will implement sustainable and energy-efficient features to ensure the center meets the long-term needs of its residents.