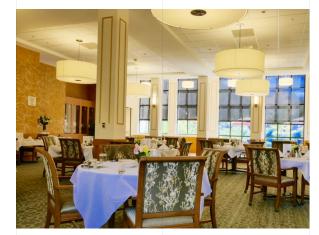

## Reutlinger Community for Jewish Living

Work included upgrades to kitchens and baths at the units, renovation of community areas, a new arts and crafts room, remodeling of public bathrooms, a sun room addition, corridor upgrades, lighting, flooring, new wall coverings, and ADA site work.

Project Types

- > Assisted Living
- > Occupied Rehab

Renovation of a 15-unit assisted living facility.

Client/Owner Reutlinger Community for Jewish Living

Architect Gelfand Partners Architects

Square Feet/Size 6,938 SF/15 Units