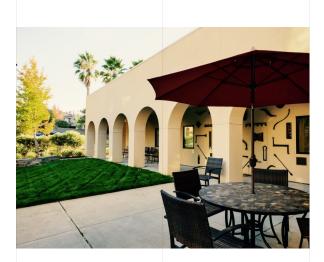

## Reutlinger Community for Jewish Living

Work included upgrades to kitchens and baths at the units, renovation of community areas, a new arts and crafts room, remodeling of public bathrooms, a sun room addition, corridor upgrades, lighting, flooring, new wall coverings, and ADA site work.

Project Types

- > Assisted Living
- > Occupied Rehab

Renovation of a 15-unit assisted living facility.

Client/Owner Reutlinger Community for Jewish Living

Architect Gelfand Partners Architects

Square Feet/Size 6,938 SF/15 Units