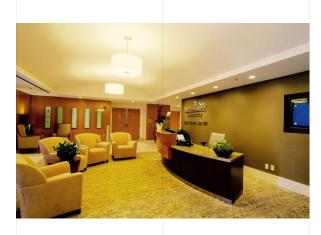

## Reutlinger Community for Jewish Living

Work included upgrades to kitchens and baths at the units, renovation of community areas, a new arts and crafts room, remodeling of public bathrooms, a sun room addition, corridor upgrades, lighting, flooring, new wall coverings, and ADA site work.

Project Types

- > Assisted Living
- > Occupied Rehab

Renovation of a 15-unit assisted living facility.

Client/Owner Reutlinger Community for Jewish Living

Architect Gelfand Partners Architects

Square Feet/Size 6,938 SF/15 Units