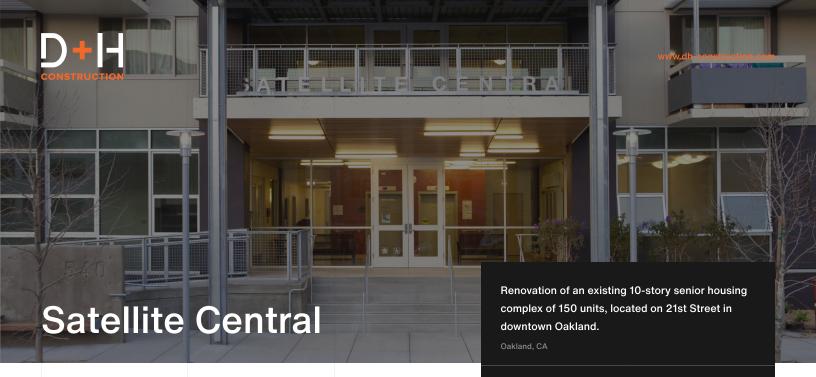

The project consisted of seismic retrofit throughout using fiber reinforced polymer (FRP), complete window and storefront replacement, lobby remodels, new accessible bathrooms, new landscape design, ADA elevator upgrades, and complete exterior coating, and new solar thermal system, as well as interior common area work.

This project was part of the Satellite 2-6 Scattered Sites project.

Project Types

- > Senior Housing
- > Occupied Rehab

Client/Owne

Satellite Affordable Housing Associates (SAHA)

Architect

Anne Phillips Architecture

Square Feet/Size

91,902 SF/150 Units

Duration

10 Months

Completion

December 2012

**Project Cost** 

\$8,570,000