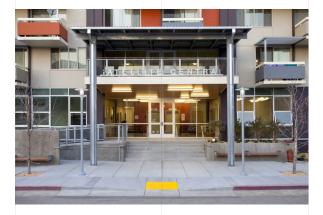

The project consisted of seismic retrofit throughout using fiber reinforced polymer (FRP), complete window and storefront replacement, lobby remodels, new accessible bathrooms, new landscape design, ADA elevator upgrades, and complete exterior coating, and new solar thermal system, as well as interior common area work.