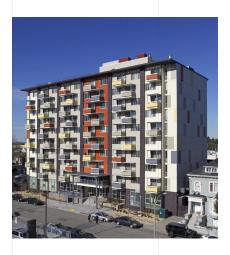

The project consisted of seismic retrofit throughout using fiber reinforced polymer (FRP), complete window and storefront replacement, lobby remodels, new accessible bathrooms, new landscape design, ADA elevator upgrades, and complete exterior coating, and new solar thermal system, as well as interior common area work.

Square Feet/Size

91,902 SF/150 Units

Duration

10 Months

Completion

December 2012

**Project Cost** 

\$8,570,000