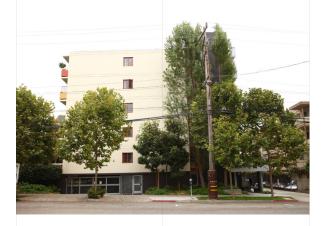

The project consisted of seismic retrofit throughout using fiber reinforced polymer (FRP), complete window and storefront replacement, lobby remodels, new accessible bathrooms, new landscape design, ADA elevator upgrades, complete exterior coating, a new solar thermal system, and interior common area work.

This project was part of the Satellite 2-6 Scattered Sites project.

Project Types

- > Senior Housing
- > Occupied Rehab

Satellite Affordable Housing Associates (SAHA)

Architec<sup>-</sup>

**Anne Phillips Architecture** 

Square Feet/Size

26,701 SF/44 Units

Duration

13 Months

Completion

June 2013

Project Cost

\$3,770,000

Construction Manager

Gilbert Chan Consultants + Barbara Sanders





## Stuart Pratt Manor (Berkeley, CA) | Photo Gallery