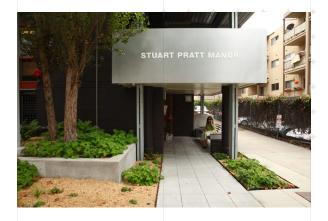

The project consisted of seismic retrofit throughout using fiber reinforced polymer (FRP), complete window and storefront replacement, lobby remodels, new accessible bathrooms, new landscape design, ADA elevator upgrades, complete exterior coating, a new solar thermal system, and interior common area work.

This project was part of the Satellite 2-6 Scattered Sites project.

Project Types

- > Senior Housing
- > Occupied Rehab

Satellite Affordable Housing Associates (SAHA)

Architec<sup>-</sup>

**Anne Phillips Architecture** 

Square Feet/Size

26,701 SF/44 Units

Duration

13 Months

Completion

June 2013

Project Cost

\$3,770,000

Construction Manager

Gilbert Chan Consultants + Barbara Sanders





## Stuart Pratt Manor (Berkeley, CA) | Photo Gallery