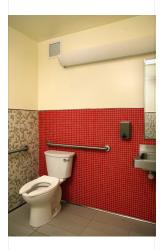

The project consisted of seismic retrofit throughout using fiber reinforced polymer (FRP), complete window and storefront replacement, lobby remodels, new accessible bathrooms, new landscape design, ADA elevator upgrades, complete exterior coating, a new solar thermal system, and interior common area work.