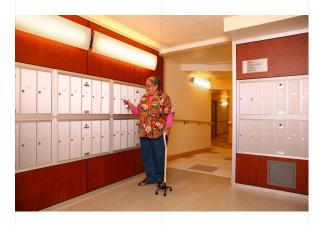

The project consisted of seismic retrofit throughout using fiber reinforced polymer (FRP), complete window and storefront replacement, lobby remodels, new accessible bathrooms, new landscape design, ADA elevator upgrades, complete exterior coating, a new solar thermal system, and interior common area work.

## Stuart Pratt Manor (Berkeley, CA) | Photo Gallery