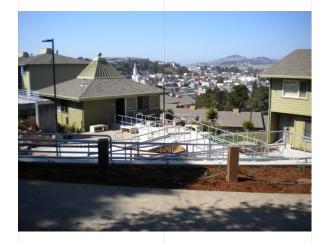

The project included new windows, new siding, painting, handicap ramps, landscape, concrete site work, electrical re-metering work, seismic upgrades of garages, and kitchen and bath remodels.

Site is on approximately 4.5 acres and consists of eight multi-story buildings, a two-story community building, and a single-story maintenance shed.